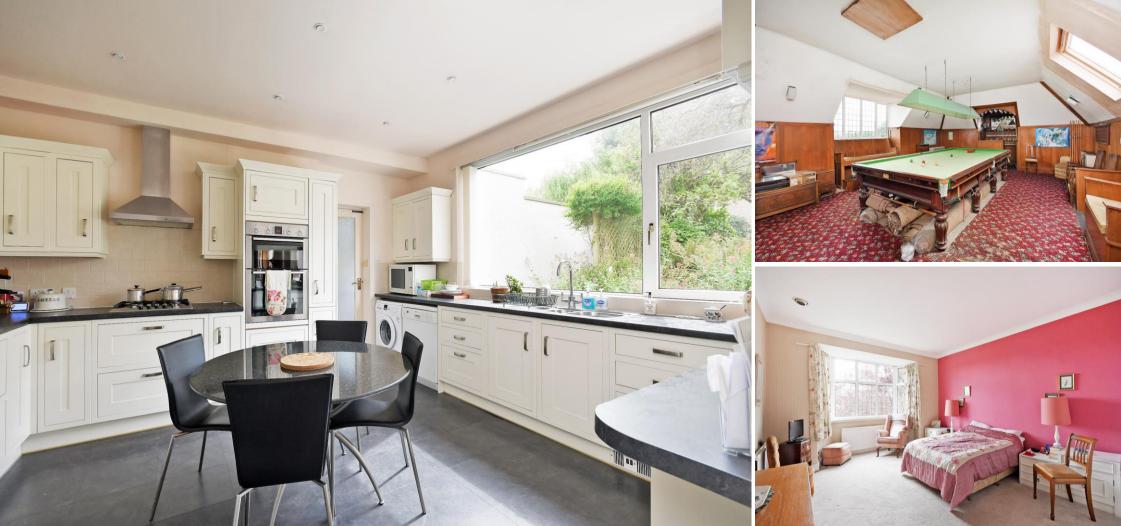

## Offers in the Region of £795,000

Standing within beautiful, landscaped gardens overlooking the cricket ground is a spacious 5-bedroom family home ideally located on Ecclesall Road South. Well-proportioned accommodation over 3 levels offering flexible living including a fabulous top floor snooker room equipped with bar and full-sized snooker table. Landscaped lawns to front and rear, providing direct access to a generously sized garage providing great potential. The main entrance opens into a welcoming hallway fitted with built in cloakroom storage, WC and utility store housing the Worcester combination boiler, There are 2 elegant front facing bay windowed reception rooms overlooking the enclosed attractive front garden. The lounge features an ornate fire surround housing a gas coal effect fire. At the rear a light and ariy cosy family room is flooded with natural light and adjoins the kitchen. Fitted with white wooden shaker style wall and base units, complementary worktops and a dining table offering beautiful rear garden aspect. Integrated appliances include a Bosch double oven, 4 ring gas hob and space with plumbing for freestanding appliances which are all available within the sale. Rear door porch provides direct access to the garden. The first-floor landing features 4 bedrooms, 3 spacious double bedrooms and a small bedroom/study. The master bedroom is fitted with bespoke wardrobes and ensuite bathroom. The family bathroom is equipped with 3-piece white suite and separate shower cubicle. Stairs rise to the second floor providing a fabulous versatile area commanding superb far-reaching views. Currently designed to offer a snooker room, a great entertaining space with bespoke bar. Externally a wraparound garden provides landscaped lawn to the front and rear all enclosed and enhanced by established trees and planting. A driveway provides off street parking leading to a generous garage, large enough to accommodate 4 vehicles offering great potential to develop or convert. Ecclesall Road South is an extremely sought-after location in the sout