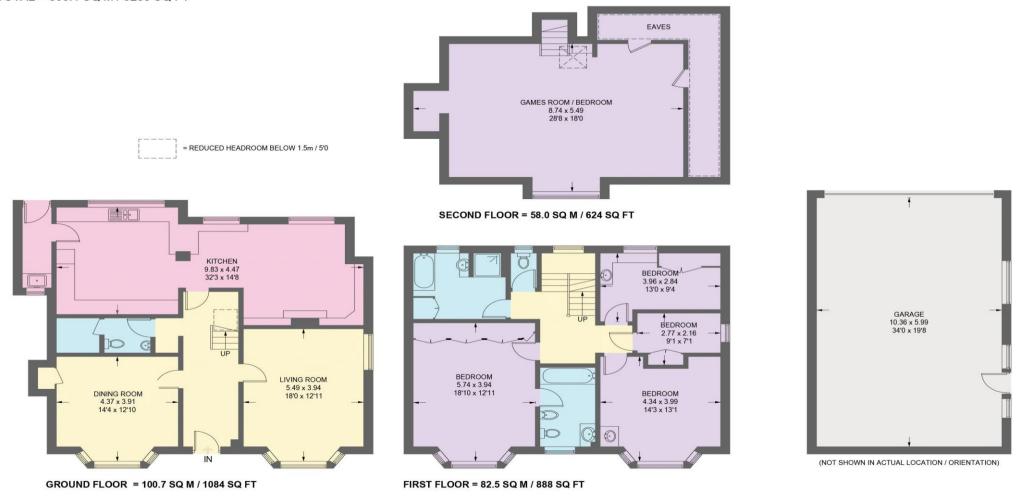

## Offers in the Region of £795,000

Standing within beautiful, landscaped gardens overlooking the cricket ground is a spacious 5-bedroom family home ideally located on Ecclesall Road South. Well-proportioned accommodation over 3 levels offering flexible living including a fabulous top floor snooker room equipped with bar and full-sized snooker table. Landscaped lawns to front and rear, providing direct access to a generously sized garage providing great potential. The main entrance opens into a welcoming hallway fitted with built in cloakroom storage, WC and utility store housing the Worcester combination boiler, There are 2 elegant front facing bay windowed reception rooms overlooking the enclosed attractive front garden. The lounge features an ornate fire surround housing a gas coal effect fire. At the rear a light and ariy cosy family room is flooded with natural light and adjoins the kitchen. Fitted with white wooden shaker style wall and base units, complementary worktops and a dining table offering beautiful rear garden aspect. Integrated appliances include a Bosch double oven, 4 ring gas hob and space with plumbing for freestanding appliances which are all available within the sale. Rear door porch provides direct access to the garden. The first-floor landing features 4 bedrooms, 3 spacious double bedrooms and a small bedroom/study. The master bedroom is fitted with bespoke wardrobes and ensuite bathroom. The family bathroom is equipped with 3-piece white suite and separate shower cubicle. Stairs rise to the second floor providing a fabulous versatile area commanding superb far-reaching views. Currently designed to offer a snooker room, a great entertaining space with bespoke bar. Externally a wraparound garden provides landscaped lawn to the front and rear all enclosed and enhanced by established trees and planting. A driveway provides off street parking leading to a generous garage, large enough to accommodate 4 vehicles offering great potential to develop or convert. Ecclesall Road South is an extremely sought-after location in the sout

## 358 ECCLESALL ROAD, SOUTH

APPROXIMATE GROSS INTERNAL AREA = 241.2 SQ M / 2596 SQ FT GARAGE = 62.2 SQ M / 669 SQ FT TOTAL = 303.4 SQ M / 3265 SQ FT

Illustration for identification purposes only, measurements are approximate, not to scale.